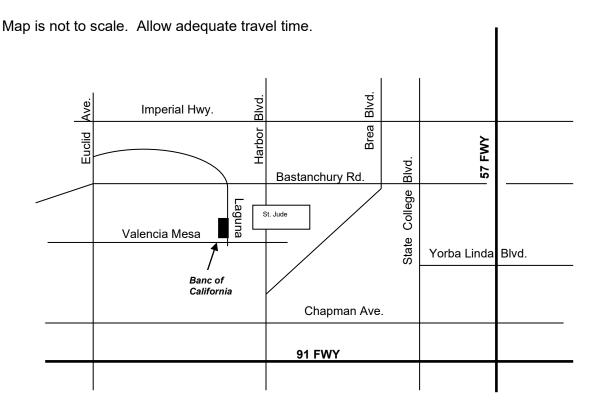

- ➤ LOCATION We are on the corner of Laguna and Valencia Mesa, on the second floor of the Banc of California Building, one block west of St. Jude Medical Center. An elevator and handicapped parking are available. Child care is not available.
- > **DOCUMENTS** Complete the enclosed forms prior to your visit. Bring your insurance card, another form of ID, and your covid-19 vaccination record to the visit.
- ➤ MEDICAL RECORDS Bring recent medical studies: lab work, MRI, etc. We do not have access to your computerized medical records. Your doctor may fax them to 714-738-3758 at least two days prior to your visit.